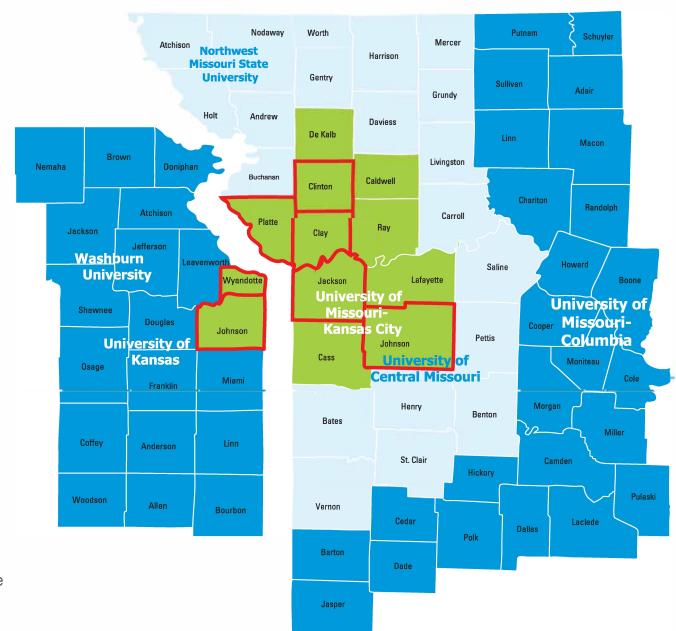

# Blue Cross Blue Shield network coverage

### Kansas City and surrounding areas

The HSA Advantage and Signature plans both offer the Blue Select Plus and Blue Card PPO networks.

## BlueSelect Plus

- Provides coverage in green areas of the map.
- Excludes HCA and St. Luke's.
- The areas in **light blue** are **out-of-network** for both plans (there may be limited coverage options in this area due to providers being affiliated with BlueSelect Plus providers).
  - Hospitals are located in the seven counties outlined in red.

## BlueCard PPO

 Provides coverage nationwide, including the counties in dark blue on the map.