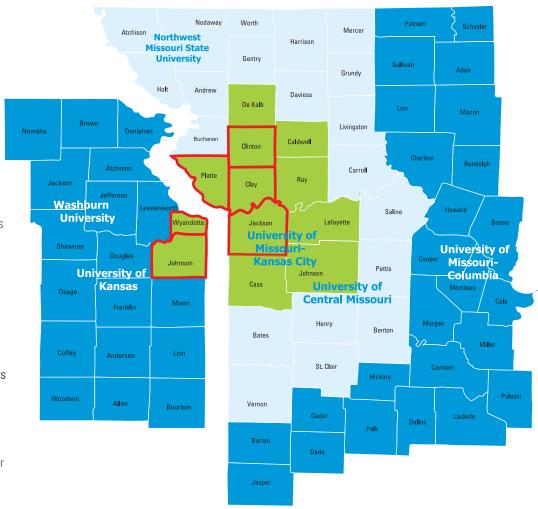

## **HSA Advantage and Signature Plans**

- Provides coverage in the green areas of the map
- Excludes HCA and St. Luke's
- The areas in the light blue are out-of-network for both plans (there may be limited coverage options in this area due to providers being affiliated with BlueSelect Plus providers).
- Hospitals are located in the six counties outlined in red.

## BlueCard PPO

• Offers coverage nationwide, including the counties in dark blue on the map

Visit **myhealthtoolkitkc.com** to see in-network providers for our medical plans.

- Do not log in with your current ID and password (if you have one)
- Click Find a Provider
- Enter the alpha prefix "USK" to see in-network providers for the HSA Advantage and Signature plans